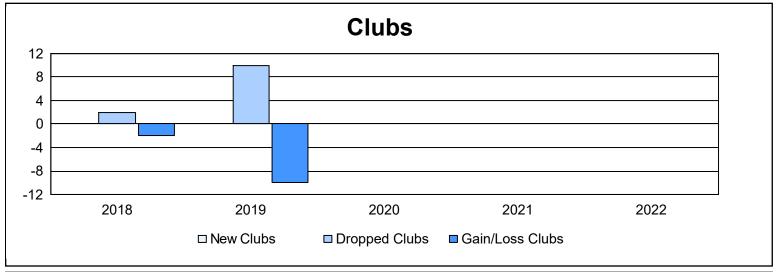

District 394 As of June 2022 Cumulative

| Year      | New<br>Clubs | Dropped<br>Clubs | Gain/<br>Loss<br>Clubs | New<br>Members | Charter<br>Members | Reinstate<br>Members | Transfer<br>Members | Total<br>Member<br>Added | Total<br>Members<br>Dropped | Gain/<br>Loss<br>Members |
|-----------|--------------|------------------|------------------------|----------------|--------------------|----------------------|---------------------|--------------------------|-----------------------------|--------------------------|
| 2017-2018 | 0            | 2                | -2                     | 129            | 56                 | 6                    | 19                  | 210                      | 901                         | -691                     |
| 2018-2019 | 0            | 10               | -10                    | 119            | 98                 | 32                   | 16                  | 265                      | 383                         | -118                     |
| 2019-2020 | 0            | 0                | 0                      | 10             | 23                 | 8                    | 12                  | 53                       | 83                          | -30                      |
| 2020-2021 | 0            | 0                | 0                      | 187            | 17                 | 8                    | 33                  | 245                      | 428                         | -183                     |
| 2021-2022 | 0            | 0                | 0                      | 150            | 7                  | 16                   | 17                  | 190                      | 171                         | 19                       |
| Average   | 0            | 2                | -2                     | 119            | 40                 | 14                   | 19                  | 193                      | 393                         | -201                     |