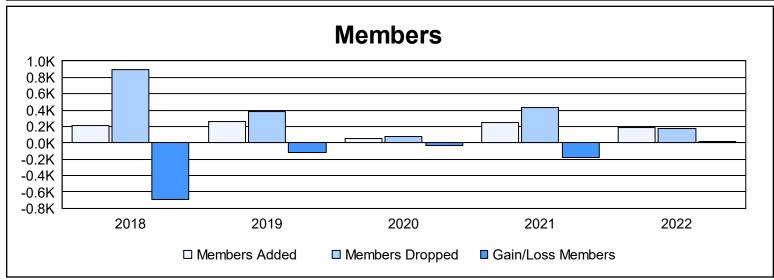

District 394 As of June 2022 Cumulative

| Year      | New<br>Clubs | Dropped<br>Clubs | Gain/<br>Loss<br>Clubs | New<br>Members | Charter<br>Members | Reinstate<br>Members | Transfer<br>Members | Total<br>Member<br>Added | Total<br>Members<br>Dropped | Gain/<br>Loss<br>Members |
|-----------|--------------|------------------|------------------------|----------------|--------------------|----------------------|---------------------|--------------------------|-----------------------------|--------------------------|
| 2017-2018 | 0            | 2                | -2                     | 129            | 56                 | 6                    | 19                  | 210                      | 901                         | -691                     |
| 2018-2019 | 0            | 10               | -10                    | 119            | 98                 | 32                   | 16                  | 265                      | 383                         | -118                     |
| 2019-2020 | 0            | 0                | 0                      | 10             | 23                 | 8                    | 12                  | 53                       | 83                          | -30                      |
| 2020-2021 | 0            | 0                | 0                      | 187            | 17                 | 8                    | 33                  | 245                      | 428                         | -183                     |
| 2021-2022 | 0            | 0                | 0                      | 150            | 7                  | 16                   | 17                  | 190                      | 171                         | 19                       |
| Average   | 0            | 2                | -2                     | 119            | 40                 | 14                   | 19                  | 193                      | 393                         | -201                     |